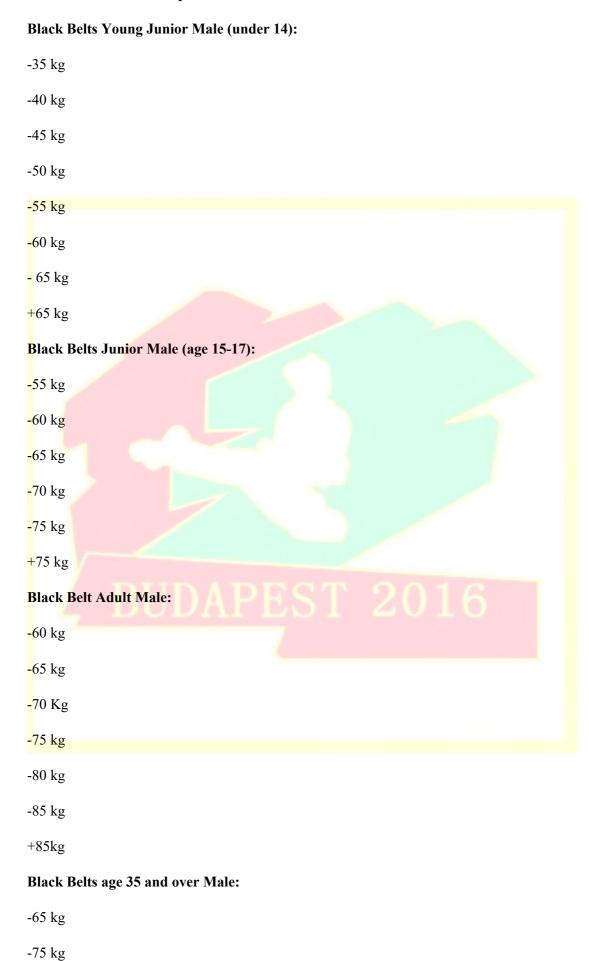

# **Black Belts Tul Cadet Male (under 14):**

Black Belts Tul Young Junior Female (under 14):

| 1st Dan                                  |
|------------------------------------------|
| <mark>2</mark> nd Dan                    |
| Black Belts Tul Junior Male (age 15-17): |
| 1st Dan                                  |
| 2nd Dan                                  |
| 3rd Dan                                  |
| Black Belt Tul Adult Male:               |
| 1st Dan                                  |
| <mark>2</mark> nd Dan                    |
| 3rd Dan                                  |
| 4th Dan BUDAPEST 2016                    |
| 5th Dan                                  |
| 6th Dan                                  |
| Black Belts Tul age 35 and over Male:    |
| 1st Dan to 3rd Dan                       |
| 4th Dan to 6th Dan                       |

| 1st Dan                                 |
|-----------------------------------------|
| 2nd Dan                                 |
| 3rd Dan                                 |
| Black Belt Tul Adult Female:            |
| 1st Dan                                 |
| <mark>2</mark> nd Dan                   |
| 3rd Dan                                 |
| 4th Dan                                 |
| 5th Dan                                 |
| 6th Dan                                 |
| Black Belts Tul age 35 and over Female: |
| 1st Dan to 3rd Dan                      |
| 4th Dan to 6th Dan                      |
|                                         |
| Black Belt Power Male                   |
| Age 15-17                               |
| Adult                                   |
| Age 35 and above                        |
| Black Belt Power Female                 |
| Age 15-17                               |
| Adult                                   |
| Age 35 and above                        |