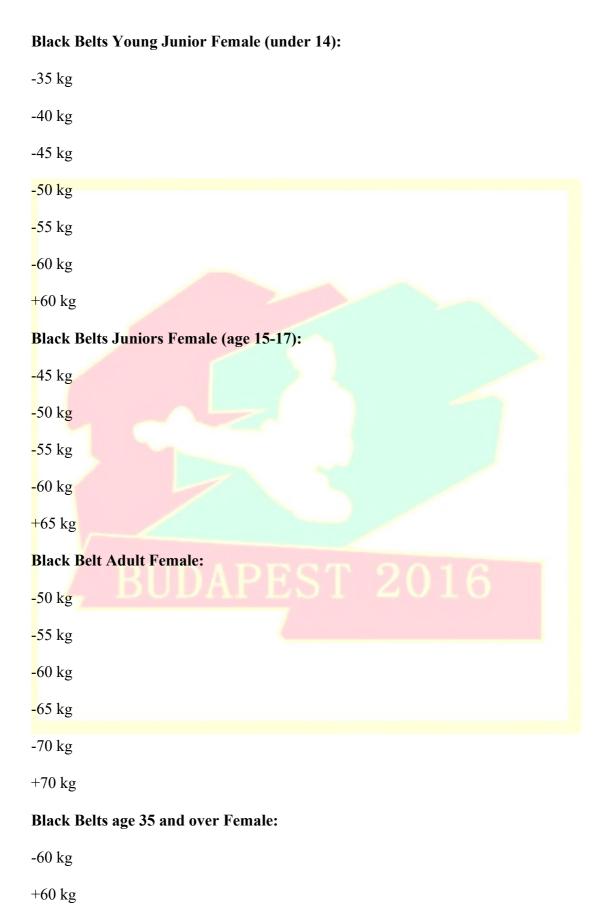

# **Black Belts Tul Cadet Male (under 14):**

Black Belts Tul Young Junior Female (under 14):

| 1st Dan                                  |
|------------------------------------------|
| <mark>2</mark> nd Dan                    |
| Black Belts Tul Junior Male (age 15-17): |
| 1st Dan                                  |
| 2nd Dan                                  |
| 3rd Dan                                  |
| Black Belt Tul Adult Male:               |
| 1st Dan                                  |
| <mark>2</mark> nd Dan                    |
| 3rd Dan                                  |
| 4th Dan BUDAPEST 2016                    |
| 5th Dan                                  |
| 6th Dan                                  |
| Black Belts Tul age 35 and over Male:    |
| 1st Dan to 3rd Dan                       |
| 4th Dan to 6th Dan                       |

| 1st Dan                                 |
|-----------------------------------------|
| 2nd Dan                                 |
| 3rd Dan                                 |
| Black Belt Tul Adult Female:            |
| 1st Dan                                 |
| <mark>2</mark> nd Dan                   |
| 3rd Dan                                 |
| 4th Dan                                 |
| 5th Dan                                 |
| 6th Dan                                 |
| Black Belts Tul age 35 and over Female: |
| 1st Dan to 3rd Dan                      |
| 4th Dan to 6th Dan                      |
|                                         |
| Black Belt Power Male                   |
| Age 15-17                               |
| Adult                                   |
| Age 35 and above                        |
| Black Belt Power Female                 |
| Age 15-17                               |
| Adult                                   |
| Age 35 and above                        |

Black Belts Tul Juniors Female (age 15-17):